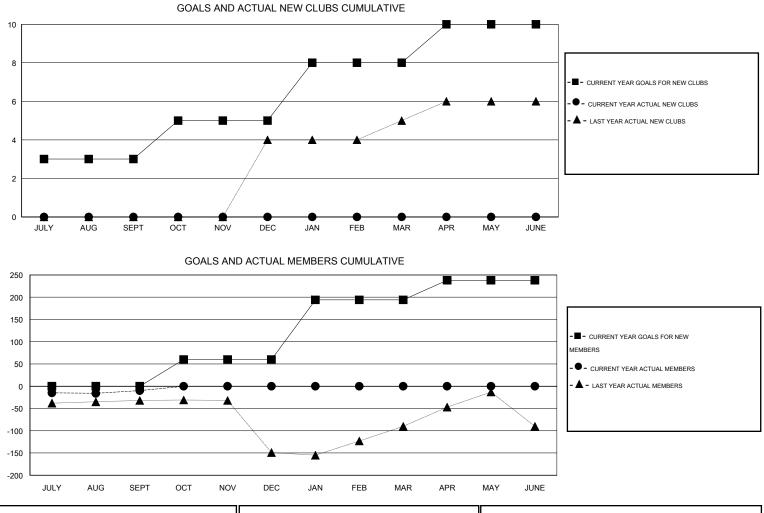

## LOCATION LEBANON

GMT CA 6-Afi

|               |                  | Clubs            |                  |                  | Members               |                    |                                     |                    |                  |
|---------------|------------------|------------------|------------------|------------------|-----------------------|--------------------|-------------------------------------|--------------------|------------------|
|               | RESU             | TS FOR 2014-2015 | i                |                  | RESULTS FOR 2014-2015 |                    |                                     |                    |                  |
| QUARTER       | NEW CLUB<br>GOAL | NEW CLUBS        | DROPPED<br>CLUBS | NET<br>GAIN/LOSS | QUARTER               | NEW MEMBER<br>GOAL | CHARTER AND<br>NEW MEMBERS<br>ADDED | DROPPED<br>MEMBERS | NET<br>GAIN/LOSS |
| JULY/AUG/SEPT | 3                | 0                | 0                | 0                | JULY/AUG/SEPT         | 0                  | 28                                  | 38                 | -10              |
| OCT/NOV/DEC   | 2                | 0                | 0                | 0                | OCT/NOV/DEC           | 60                 | 0                                   | 0                  | 0                |
| JAN/FEB/MAR   | 3                | 0                | 0                | 0                | JAN/FEB/MAR           | 134                | 0                                   | 0                  | 0                |
| APR/MAY/JUNE  | 2                | 0                | 0                | 0                | APR/MAY/JUNE          | 44                 | 0                                   | 0                  | 0                |